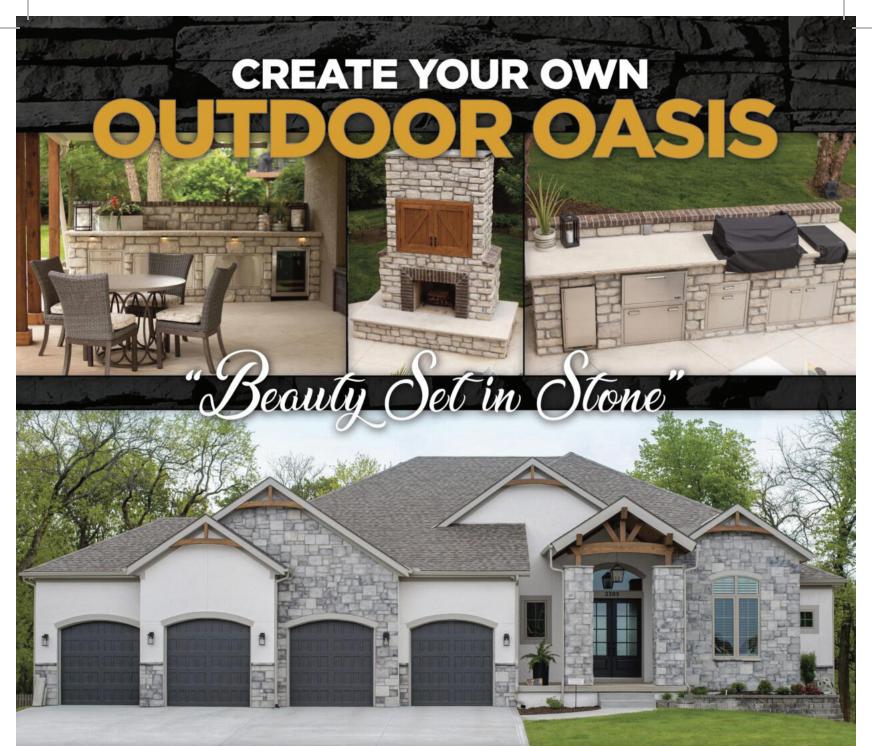

exas



# Create Something Beautiful

#### Stack Stone - Chalk

Euro Cobble - Light Ozark





KC Blend - Cherokee



Hackett - Chalk



Lime Stack - Desert



#### Hackett – Chalk



#### Chestnut



#### Dirty Chalk



## Gutdoor fiving - Fire Places - Fire Pits - Seat Walls - Fire Boxes









# Jhin Brick: Many Colors to Choose From

#### Chalk with Slurry



#### Slate



Arkansas



#### Granite



#### Granite with Herringbone



#### **School House**



#### Dusk



Red



# Accessories for all your needs



Hearthstones Sills Outlets Number Blocks Wall Caps Lintels Keystones Stone Mantels

8 Accessory Colors



Light Brown Gray Texas Cream Charcoal Buff Brown Ash Chalk





Commercial Developer or Architect Stone Stucco Brick or Block



# Kansas City Local Building Projects





Exterior / Interior Stone • Fireplaces • Retaining Walls • Wine Cellars Outdoor Kitchens, Firepits & Grills • Acrylic & Traditional Stucco • Accent Walls - RESIDENTIAL AND COMMERCIAL -

# STONE CREEK

6930 W. 152nd Terrace, Overland Park, KS 66223

913.400.3400 📑 🔯 StoneCreekMidwest.com