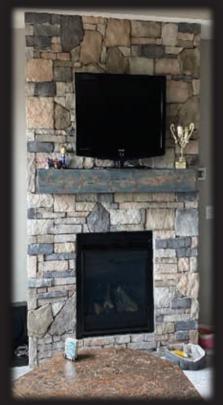

# Kansas City Local Building Projects

Exterior / Interior Stone • Fireplaces • Retaining Walls • Wine Cellars Outdoor Kitchens, Firepits & Grills • Acrylic & Traditional Stucco • Accent Walls - RESIDENTIAL AND COMMERCIAL -