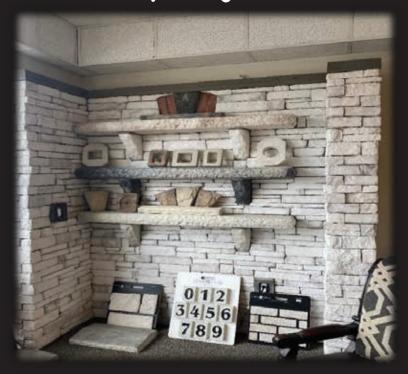

# Accessories for all your needs

Hearthstones Sills Outlets Number Blocks Wall Caps Lintels Keystones Stone Mantels

8 Accessory Colors

Light Brown Gray Texas Cream Charcoal Buff Brown Ash Chalk

Commercial Developer or Architect Stone Stucco Brick or Block