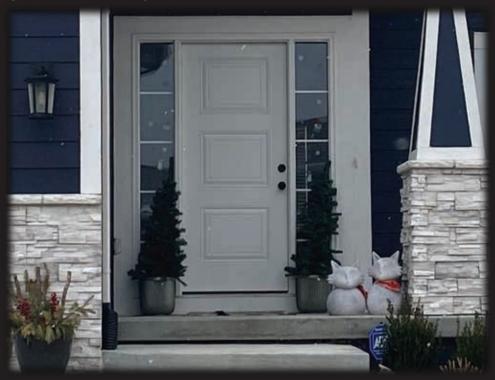

# Kansas City Local Building Projects

Exterior / Interior Stone • Fireplaces • Retaining Walls • Wine Cellars Outdoor Kitchens, Firepits & Grills • Acrylic & Traditional Stucco • Accent Walls - RESIDENTIAL AND COMMERCIAL -