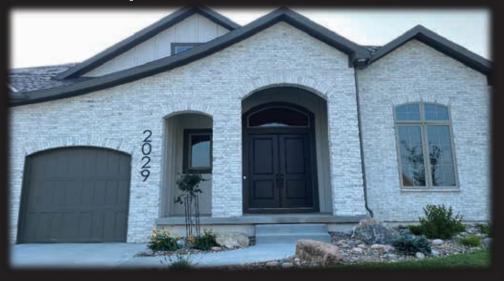

# Kansas City Local Building Projects

Exterior / Interior Stone • Fireplaces • Retaining Walls • Wine Cellars Outdoor Kitchens, Firepits & Grills • Acrylic & Traditional Stucco • Accent Walls - RESIDENTIAL AND COMMERCIAL -