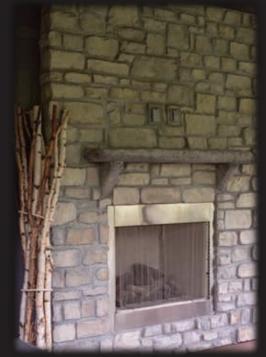

# Kansas City Local Building Projects

Exterior / Interior Stone • Fireplaces • Retaining Walls • Wine Cellars Outdoor Kitchens, Firepits & Grills • Acrylic & Traditional Stucco • Accent Walls - RESIDENTIAL AND COMMERCIAL -