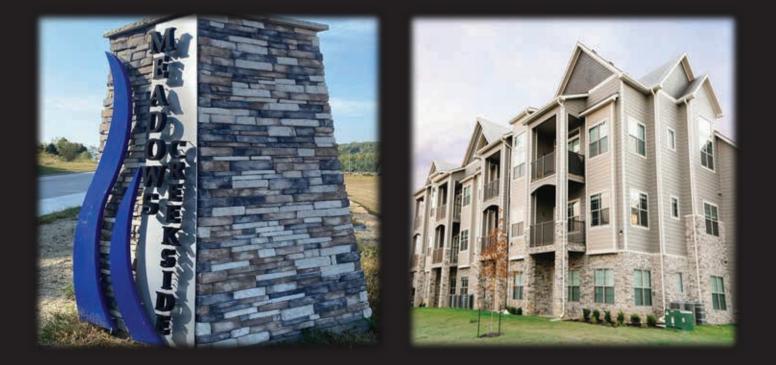

# Kansas City Local Building Projects

Exterior / Interior Stone • Fireplaces • Retaining Walls • Wine Cellars Outdoor Kitchens, Firepits & Grills • Acrylic & Traditional Stucco • Accent Walls - RESIDENTIAL AND COMMERCIAL -