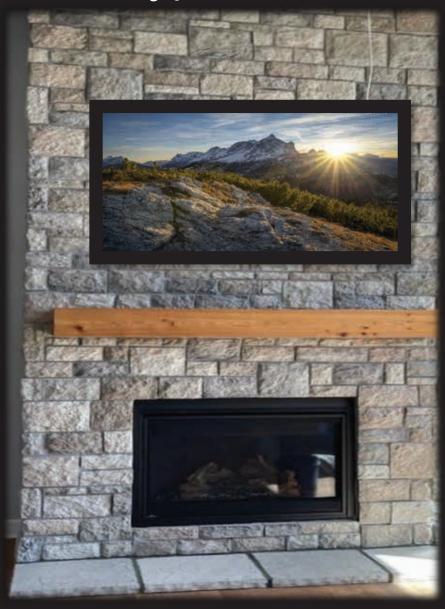

# Kansas City Local Building Projects

Exterior / Interior Stone • Fireplaces • Retaining Walls • Wine Cellars Outdoor Kitchens, Firepits & Grills • Acrylic & Traditional Stucco • Accent Walls - RESIDENTIAL AND COMMERCIAL -