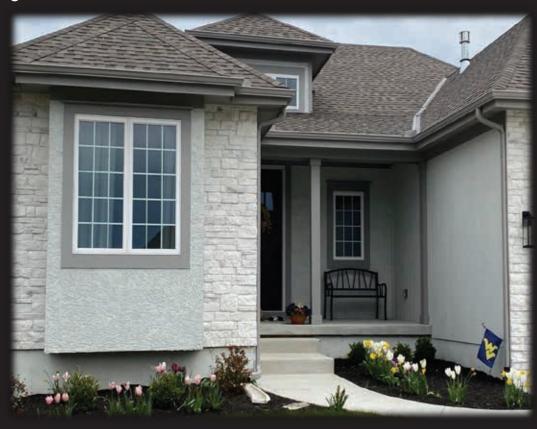

# Kansas City Local Building Projects

Exterior / Interior Stone • Fireplaces • Retaining Walls • Wine Cellars Outdoor Kitchens, Firepits & Grills • Acrylic & Traditional Stucco • Accent Walls - RESIDENTIAL AND COMMERCIAL -