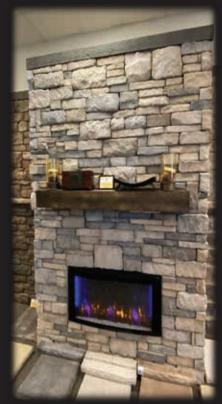

# Kansas City Local Building Projects

Exterior / Interior Stone • Fireplaces • Retaining Walls • Wine Cellars Outdoor Kitchens, Firepits & Grills • Acrylic & Traditional Stucco • Accent Walls - RESIDENTIAL AND COMMERCIAL -