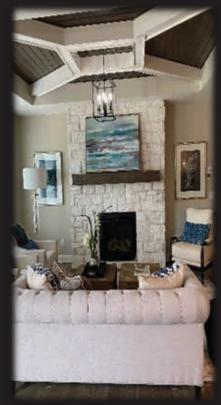

# Kansas City Local Building Projects

Exterior / Interior Stone • Fireplaces • Retaining Walls • Wine Cellars Outdoor Kitchens, Firepits & Grills • Acrylic & Traditional Stucco • Accent Walls - RESIDENTIAL AND COMMERCIAL -