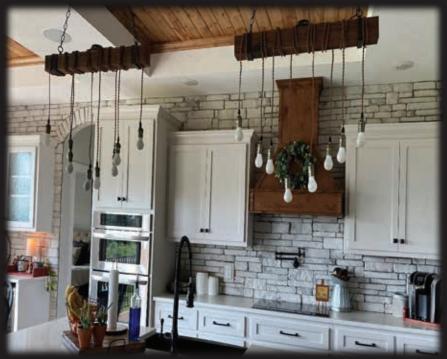

# Kansas City Local Building Projects

Exterior / Interior Stone • Fireplaces • Retaining Walls • Wine Cellars Outdoor Kitchens, Firepits & Grills • Acrylic & Traditional Stucco • Accent Walls - RESIDENTIAL AND COMMERCIAL -