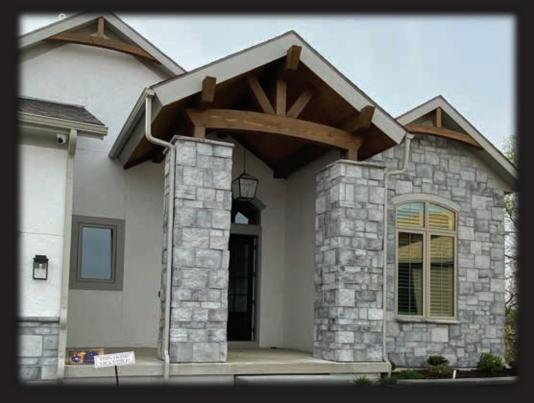

# Kansas City Local Building Projects

Exterior / Interior Stone • Fireplaces • Retaining Walls • Wine Cellars Outdoor Kitchens, Firepits & Grills • Acrylic & Traditional Stucco • Accent Walls - RESIDENTIAL AND COMMERCIAL -