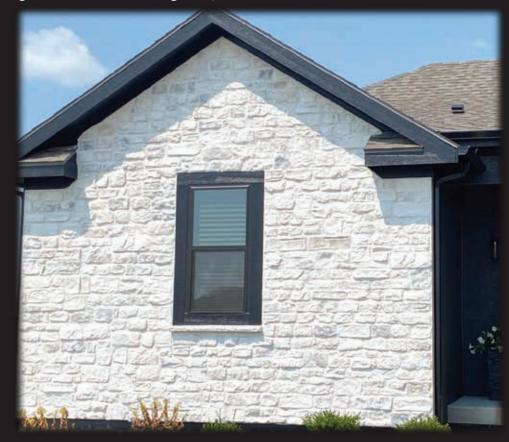

# Kansas City Local Building Projects

Exterior / Interior Stone • Fireplaces • Retaining Walls • Wine Cellars Outdoor Kitchens, Firepits & Grills • Acrylic & Traditional Stucco • Accent Walls - RESIDENTIAL AND COMMERCIAL -