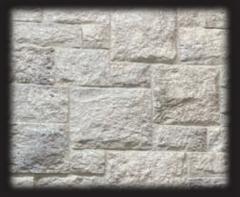

# Grey

# **Furopean Castle - Granite**

## Lime Stone - Kansas Cream

Midwest Quick Fit - Chalk