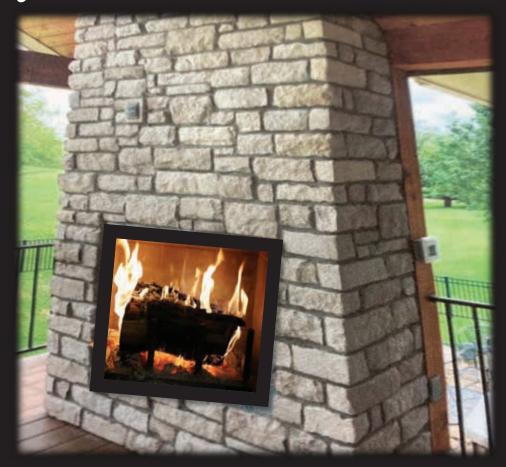

d States of America

We do ask that Customers understand that stone is intended to look "irregular and imperfect " as these qualities contribute to the overall elegance and distinction that sets stone apart from other forms of masonry products.

# Beautiful Stack Stone

#### Stack Stone - Chalk



#### Granite



#### Sandstorm



Chalk



Ozark



Montana



#### Chardonnay



#### Texas



#### Greenscapes



#### Buffalo



#### Antique



#### Dark Granite



# Gorgeous Stack Hackett - Dirty Chalk



Stunning Stack Hackett - Suede

#### Chestnut



#### Winchester



#### Arizona



#### Granite



# Southern Lodge – Carmel Mountain



#### **Carmel Mountain**



#### KC Blend - Cherokee



#### Smokey Granite



# Grey

# **Furopean Castle - Granite**



## Lime Stone - Kansas Cream



Midwest Quick Fit - Chalk



#### Chalk



#### Granite



#### Arkansas



#### Morning Haze



#### Granite



#### Slate



## Quickfit - Gzark



# fime Stack - Chalk



#### Chalk



#### Burnt Umber



#### Granite



#### Custom



#### Arkansas



#### Desert



# Roman Castle – fight Gzark



### Roman Castle - Ashes



#### Silverado



#### Granite



Snow



Suede



# 3.5 fedge - Chalk



Furopean Cobble - Dirty Chalk



#### Trinity



#### Chalk



#### Granite



#### Light Ozark



#### Granite



#### Ozark



# Mountain Rubble – <u>f</u>ight Gzark



Cedar Creek



Granite



# fedge Stone – Suede



#### Granite



#### Chardonnay



#### Texas



# Create Something Beautiful

#### Stack Stone - Chalk

Euro Cobble - Light Ozark





KC Blend - Cherokee



Hackett - Ch